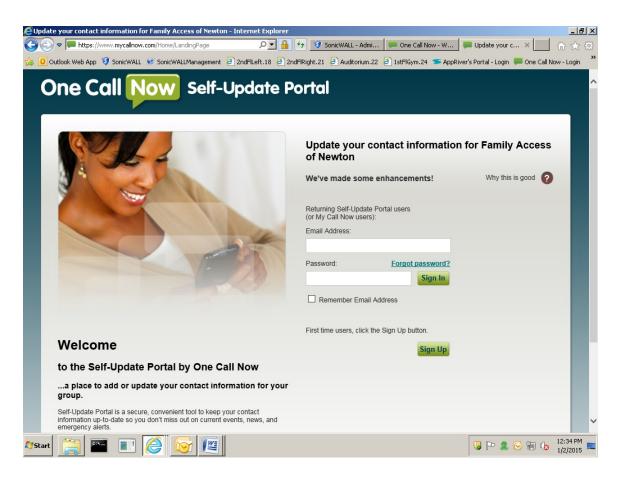

To sign up or manage an existing account, please click here to access One Call Now.

Below is a description of the signup web site. The sign up is self-explanatory for the most part.

The first page is the portal, where you click on the button marked SIGN UP. Once you have an account on the system, you will be able to return here to manage your phones or email addresses.

The second page shows you what you have currently registered on the system. This first view will be empty until you enter a phone or email address. The first time you are here, click on the ADD button to start adding numbers and/or emails.