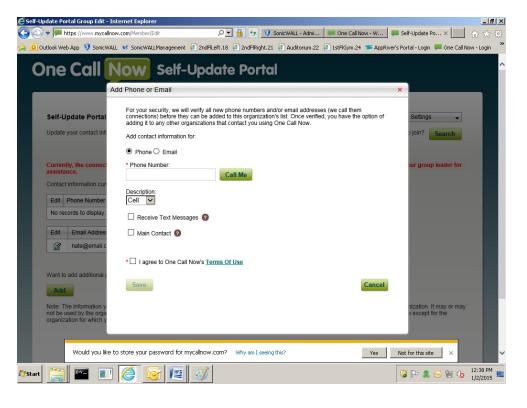

The third page is where you add numbers and/or emails. NOTE that you will receive an email or a phone call to confirm the email address or phone number you enter. You will also receive a text message requesting confirmation, if you select to have text sent to your phone.

You may add several numbers and emails and you can change these at any time.

|                                      |                              |                                  |    |   |  |                        | My Settings      | •    |
|--------------------------------------|------------------------------|----------------------------------|----|---|--|------------------------|------------------|------|
| Jpdate your contact information for: |                              | Family Access of Newton 👻        |    |   |  | Looking for other grou | ups to join? Sea | arch |
|                                      |                              | 492 Waltham St<br>Newton, MA 024 | 65 |   |  |                        |                  |      |
|                                      | cords to display.            | 1                                | _  |   |  |                        |                  |      |
| Edit                                 | Email Address                | Status Verif                     |    |   |  |                        |                  |      |
| 2                                    | nate@email.com               | Opted-in                         | ye | 3 |  |                        |                  |      |
|                                      | add additional phone numbers | or email addresses'              | ?  |   |  |                        |                  |      |